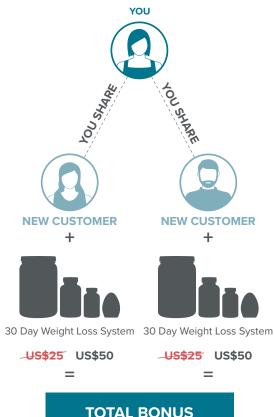

#### TAKE ACTION AND DOUBLE YOUR PIB **THROUGH Dec. 26, 2021**

**EXAMPLE:** 

**TOTAL BONUS US\$100** 

#### **QUALIFY TO EARN DOUBLE PIBs**

Simply enroll two or more new Associates and purchase a qualifying pack during a commission week.<sup>+</sup>

| QUALIFYING PACK NAME         | PIB     | DOUBLE PIB |
|------------------------------|---------|------------|
| Celletoi Complete Pack       | US\$10  | NA         |
| Glow Inside Out Pack         | US\$25  | US\$50     |
| 30 Day Healthy Living System | US\$25  | US\$50     |
| 30 Day Weight Loss System    | US\$25  | US\$50     |
| Shake & Cleanse Pack         | US\$10  | NA         |
| 1 Month Shake Pack           | US\$10  | NA         |
| Collagen Elixir Bundle       | US\$10  | US\$20     |
| Youth & Glow Pack            | US\$10  | NA         |
| 100BV My Pack                | US\$10  | NA         |
| 150BV My Pack                | US\$25  | US\$50     |
| 300BV My Pack                | US\$50  | US\$100    |
| 1200BV My Pack               | US\$135 | US\$270    |